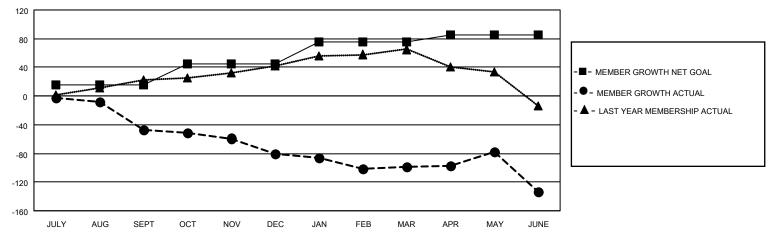

## District 4 L4

| Clubs         |               |             |               | Members               |                        |                         |                                                    |  |
|---------------|---------------|-------------|---------------|-----------------------|------------------------|-------------------------|----------------------------------------------------|--|
|               | RESULTS FOR   | R 2020-2021 |               | RESULTS FOR 2020-2021 |                        |                         |                                                    |  |
| QUARTER       | NEW CLUB GOAL | NEW CLUBS   | DROPPED CLUBS | QUARTER MEMB          | BER GROWTH NET<br>GOAL | MEMBER GROWTH<br>ACTUAL | DROPPED<br>MEMBERS ACTUAL<br>(including transfers) |  |
| JULY/AUG/SEPT | 0             | 0           | 0             | JULY/AUG/SEPT         | 15                     | 39                      | 84                                                 |  |
| OCT/NOV/DEC   | 0             | 0           | 0             | OCT/NOV/DEC           | 30                     | 43                      | 74                                                 |  |
| JAN/FEB/MAR   | 1             | 0           | 1             | JAN/FEB/MAR           | 30                     | 14                      | 29                                                 |  |
| APR/MAY/JUNE  | 1             | 1           | 0             | APR/MAY/JUNE          | 10                     | 49                      | 81                                                 |  |

### GOALS AND ACTUAL MEMBERS CUMULATIVE

| DROPPED CLUBS: 1 |     | 19 CLUBS OF 34 ADDED 1 OR MORE<br>NEW MEMBERS | GENDER DISTRIBUTION        |              |     |
|------------------|-----|-----------------------------------------------|----------------------------|--------------|-----|
|                  |     |                                               | MALE                       | 561 (51.90%) |     |
|                  |     |                                               | FEMALE                     | 520 (48.10%) |     |
| DROPPED MEMBERS  |     |                                               |                            | ,            |     |
| DECEASED         | 18  | CLICK HERE FOR CUMULATIVE                     | TOTAL FAMILY UNIT MEMBERS  |              | 208 |
| CLUB CANCELLED   | 10  | MEMBERSHIP DATA                               | FAMILY MEMBERS PAYING HALF |              | 407 |
| OTHER            | 238 |                                               |                            |              | 107 |
| TOTAL            | 266 |                                               | 000                        |              |     |