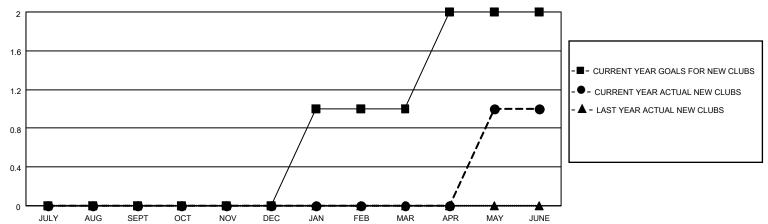

## District 4 L4

| Clubs         |               |             |               | Members               |                        |                         |                                                    |  |
|---------------|---------------|-------------|---------------|-----------------------|------------------------|-------------------------|----------------------------------------------------|--|
|               | RESULTS FOR   | R 2020-2021 |               | RESULTS FOR 2020-2021 |                        |                         |                                                    |  |
| QUARTER       | NEW CLUB GOAL | NEW CLUBS   | DROPPED CLUBS | QUARTER MEMB          | BER GROWTH NET<br>GOAL | MEMBER GROWTH<br>ACTUAL | DROPPED<br>MEMBERS ACTUAL<br>(including transfers) |  |
| JULY/AUG/SEPT | 0             | 0           | 0             | JULY/AUG/SEPT         | 15                     | 39                      | 84                                                 |  |
| OCT/NOV/DEC   | 0             | 0           | 0             | OCT/NOV/DEC           | 30                     | 43                      | 74                                                 |  |
| JAN/FEB/MAR   | 1             | 0           | 1             | JAN/FEB/MAR           | 30                     | 14                      | 29                                                 |  |
| APR/MAY/JUNE  | 1             | 1           | 0             | APR/MAY/JUNE          | 10                     | 49                      | 81                                                 |  |

### GOALS AND ACTUAL NEW CLUBS CUMULATIVE